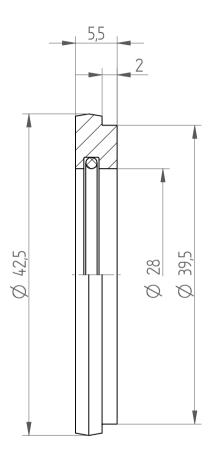

## **REGO-FIXA**



REGO-FIX AG
Obermattweg 60
4456 Tenniken / Switzerland

P +41 61 976 14 66 F +41 61 976 14 14 www.rego-fix.com This is a non-controlled copy. All information given herein is subject to change without notice

The information given herein has been carefully checked and is believed to be correct. REGO-FIX, however, assumes no responsibility or liability for any errors, inaccuracies or omissions that may appear in this drawing

This document is subject to copyright laws. No part of this document may be reproduced or transmitted in any form or any means, electronic or mechanic, for any purpose, without the express written permission of REGO-FIX

Type: **DS/ER50 D28** 

Part No. : **395002800** 

Date: 10.10.2019

Scale: 2:1