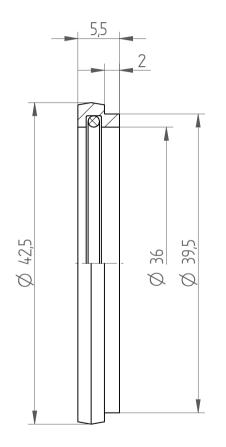

| Type :     | DS/ER50 D36 |
|------------|-------------|
| Part No. : | 395003600   |
| Date :     | 10.10.2019  |
| Scale :    | 2:1         |