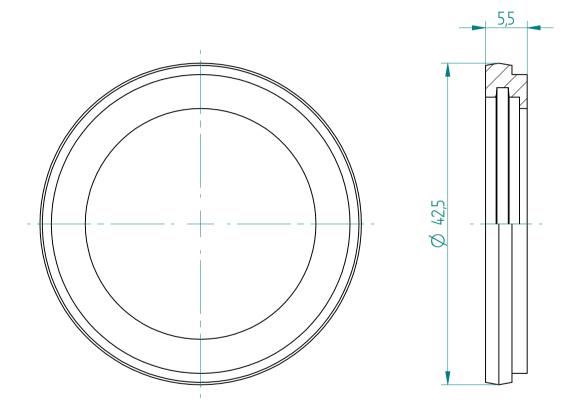

Type: **ADP ER 50 - DS/ER 40** 

Part No.: **395040000** 

Date: 23.08.2016

Scale: 2:1