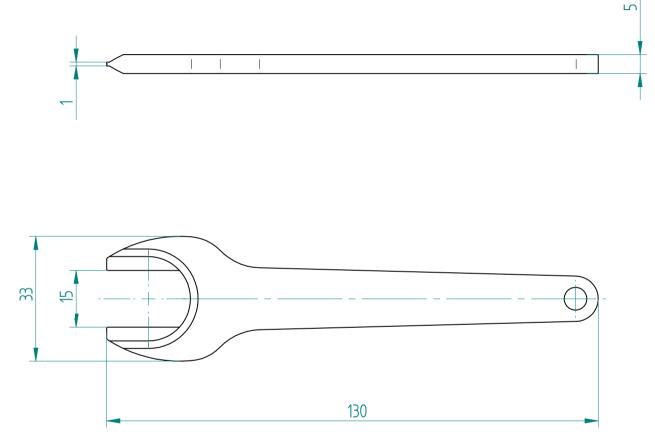

## **REGO-FIX AG**

Obermattweg 60 4456 Tenniken / Switzerland

P +41 61 976 14 66 F +41 61 976 14 14 www.rego-fix.com This is a non-controlled copy. All information given herein is subject to change without notice

The information given herein has been carefully checked and is believed to be correct. REGO-FIX, however, assumes no responsibility or liability for any errors, inaccuracies or omissions that may appear in this drawing

This document is subject to copyright laws. No part of this document may be reproduced or transmitted in any form or any means, electronic or mechanic, for any purpose, without the express written permission of REGO-FIX

Type :E 16 MSPart No. :711416000Date :14.10.2015Scale :1:1