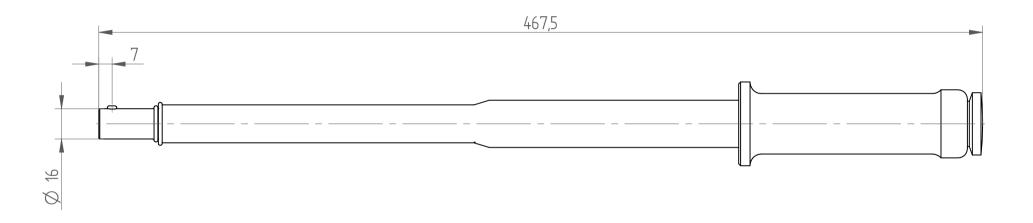

Type: TORCO FIX II 40-200 Nm

Part No.: **715020200** 

Date: 01.03.2021

Scale: 1:2