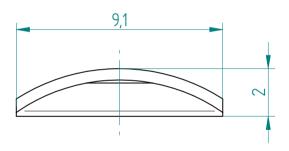

## **REGO-FIXA**





## **REGO-FIX AG**

Obermattweg 60 4456 Tenniken / Switzerland

P +41 61 976 14 66 F +41 61 976 14 14 www.rego-fix.com This is a non-controlled copy. All information given herein is subject to change without notice

The information given herein has been carefully checked and is believed to be correct. REGO-FIX, however, assumes no responsibility or liability for any errors, inaccuracies or omissions that may appear in this drawing

This document is subject to copyright laws. No part of this document may be reproduced or transmitted in any form or any means, electronic or mechanic, for any purpose, without the express written permission of REGO-FIX

Type: **SGI Ø 5/8**"

Part No.: **769415880** 

Date: 23.08.2016

Scale: 6:1