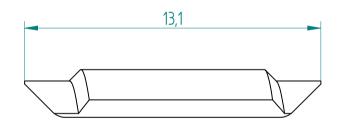

## **REGO-FIXA**





## **REGO-FIX AG**

Obermattweg 60 4456 Tenniken / Switzerland

P +41 61 976 14 66 F +41 61 976 14 14 www.rego-fix.com This is a non-controlled copy. All information given herein is subject to change without notice

The information given herein has been carefully checked and is believed to be correct. REGO-FIX, however, assumes no responsibility or liability for any errors, inaccuracies or omissions that may appear in this drawing

This document is subject to copyright laws. No part of this document may be reproduced or transmitted in any form or any means, electronic or mechanic, for any purpose, without the express written permission of REGO-FIX

Type: **SGI Ø 5/8**"

Part No.: **769415880** 

Date: 23.08.2016

Scale: 6:1