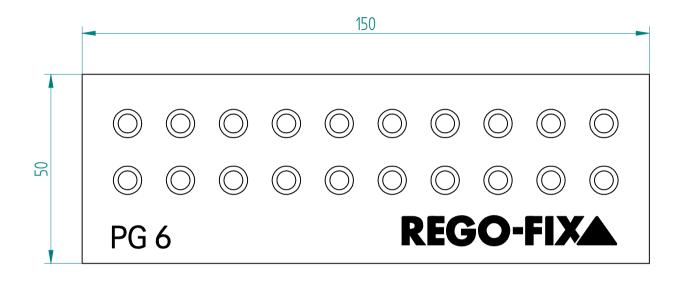

## **REGO-FIXA**





## **REGO-FIX AG**

Obermattweg 60 4456 Tenniken / Switzerland

P +41 61 976 14 66 F +41 61 976 14 14 www.rego-fix.com This is a non-controlled copy. All information given herein is subject to change without notice

The information given herein has been carefully checked and is believed to be correct. REGO-FIX, however, assumes no responsibility or liability for any errors, inaccuracies or omissions that may appear in this drawing

This document is subject to copyright laws. No part of this document may be reproduced or transmitted in any form or any means, electronic or mechanic, for any purpose, without the express written permission of REGO-FIX

Type: CTPG 6

Part No.: **769806000** 

Date: 03.05.2016

Scale: 1:1