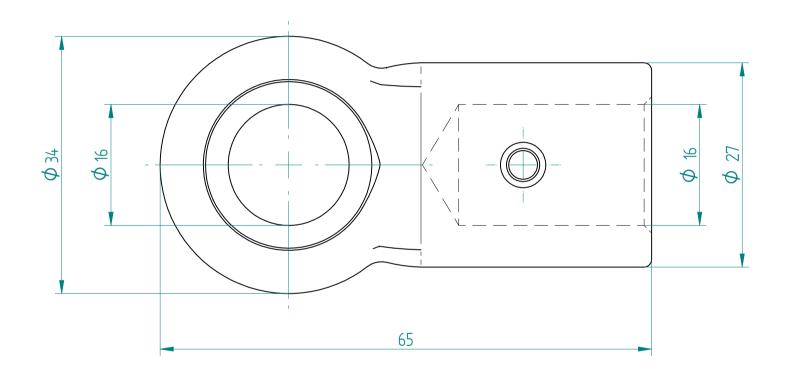

Type: **A-FLS\_16\_MR11** 

Part No.: **785511000** 

Date: 09.09.2015

Scale: 2:1