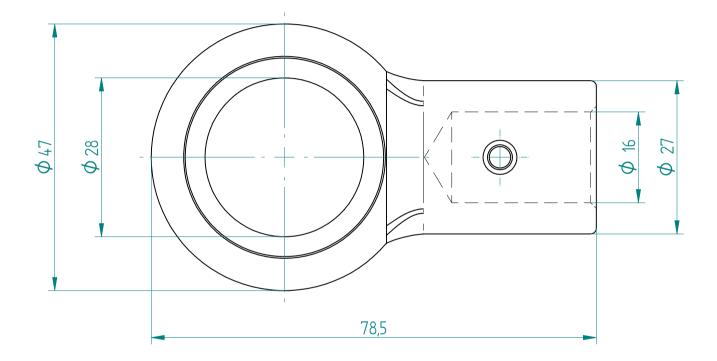

## **REGO-FIX AG**

Obermattweg 60 4456 Tenniken / Switzerland

P +41 61 976 14 66 F +41 61 976 14 14 www.rego-fix.com This is a non-controlled copy. All information given herein is subject to change without notice

The information given herein has been carefully checked and is believed to be correct. REGO-FIX, however, assumes no responsibility or liability for any errors, inaccuracies or omissions that may appear in this drawing

This document is subject to copyright laws. No part of this document may be reproduced or transmitted in any form or any means, electronic or mechanic, for any purpose, without the express written permission of REGO-FIX

Type:A-FLS\_28\_MR16Part No.:785516000Date:09.09.2015Scale:1.5:1