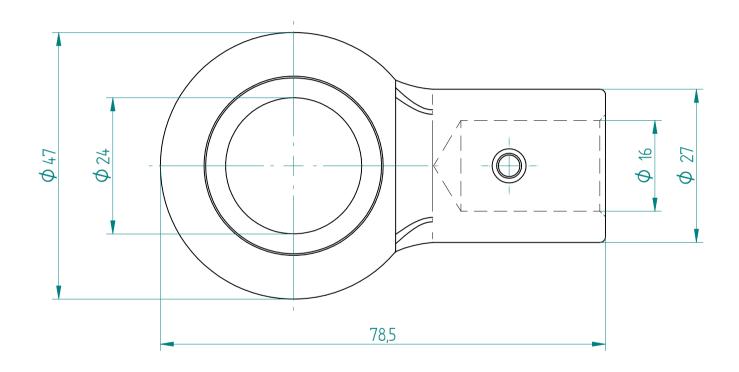

Type: **A-FLS\_24\_MRM16** 

Part No.: **785516800** 

Date: 09.09.2015

Scale: 1.5:1