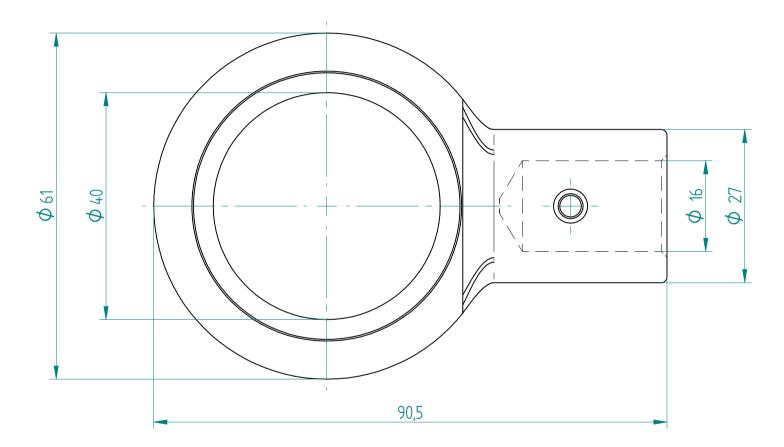

## **REGO-FIX AG**

Obermattweg 60 4456 Tenniken / Switzerland

P +41 61 976 14 66 F +41 61 976 14 14 www.rego-fix.com This is a non-controlled copy. All information given herein is subject to change without notice

The information given herein has been carefully checked and is believed to be correct. REGO-FIX, however, assumes no responsibility or liability for any errors, inaccuracies or omissions that may appear in this drawing

This document is subject to copyright laws. No part of this document may be reproduced or transmitted in any form or any means, electronic or mechanic, for any purpose, without the express written permission of REGO-FIX

Type :A-FLS\_40\_MR25Part No. :785525000Date :09.09.2015Scale :1.5:1