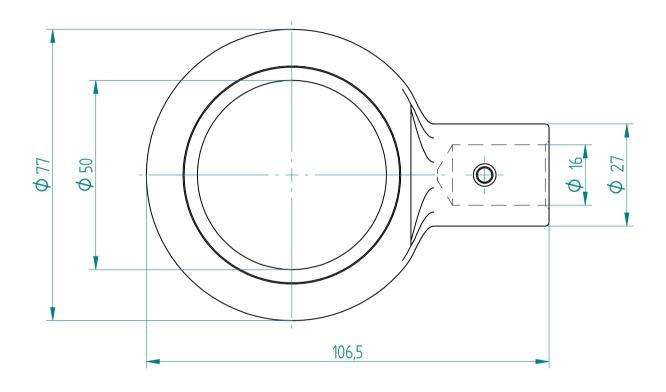

## **REGO-FIXA**



## **REGO-FIX AG**

Obermattweg 60 4456 Tenniken / Switzerland

P +41 61 976 14 66 F +41 61 976 14 14 www.rego-fix.com This is a non-controlled copy. All information given herein is subject to change without notice

The information given herein has been carefully checked and is believed to be correct. REGO-FIX, however, assumes no responsibility or liability for any errors, inaccuracies or omissions that may appear in this drawina

This document is subject to copyright laws. No part of this document may be reproduced or transmitted in any form or any means, electronic or mechanic, for any purpose, without the express written permission of REGO-FIX

A-FLS\_50\_MR32 Type:

Part No.: **785532000** 

09.09.2015 Date:

1:1 Scale: